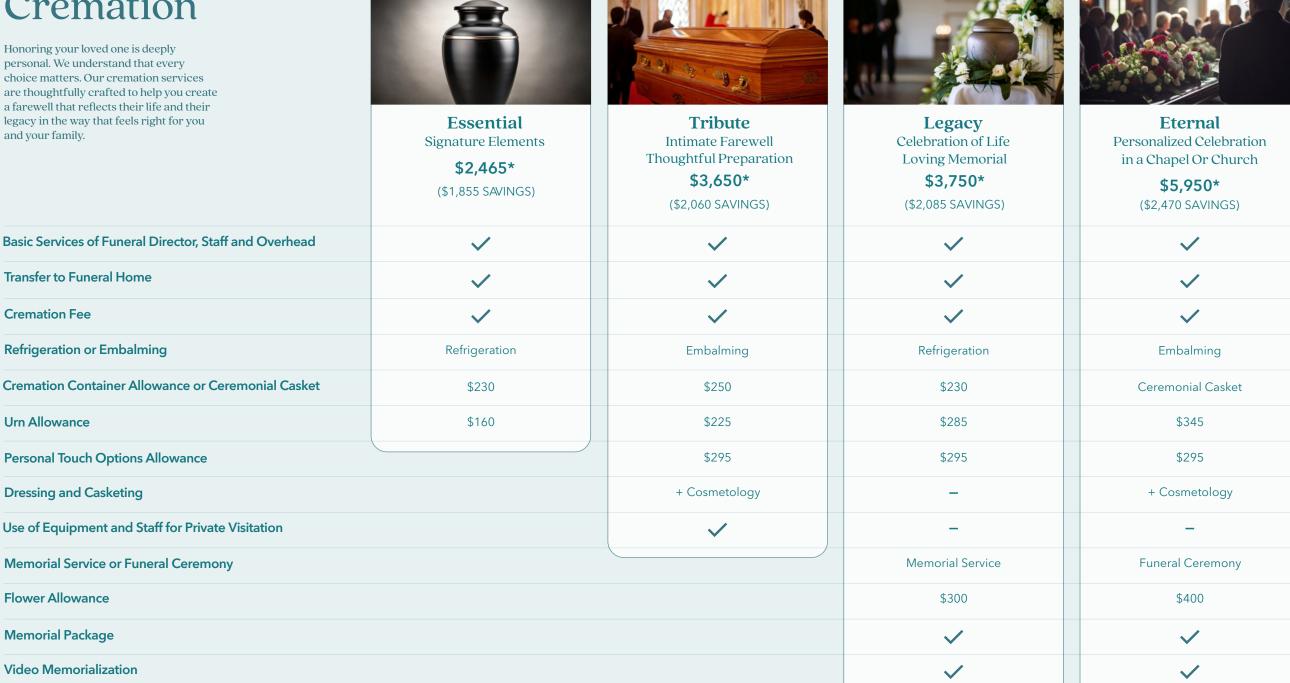

## Cremation

Honoring your loved one is deeply personal. We understand that every choice matters. Our cremation services are thoughtfully crafted to help you create a farewell that reflects their life and their legacy in the way that feels right for you and your family.

**Cremation Fee** 

**Urn Allowance** 

**Dressing and Casketing** 

Flower Allowance

**Memorial Package** 

Video Memorialization

Use of Facilities and Staff for Visitation

STATE, COUNTY, AND OTHER FEES MAY APPLY.